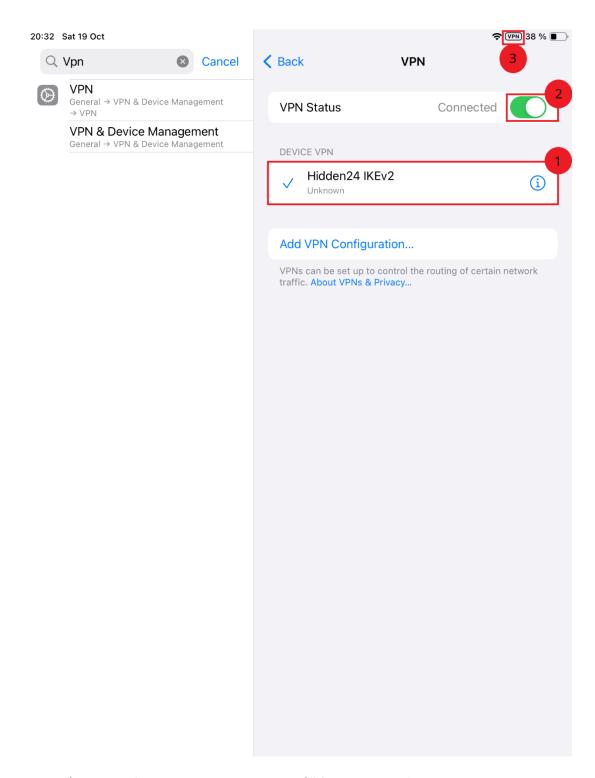

## PART 2: CONNECTING TO HIDDEN24

Once you've saved your connection, you'll be returned to your VPN-Connections and from here you can choose the connection you want to use (1) and tap the **sliding button** to connect(2). To disconnect, simply press the same sliding button.

When connected, you will see "Connected" next to the sliding button(2) and the VPN icon(3) in your toolbar on the top.