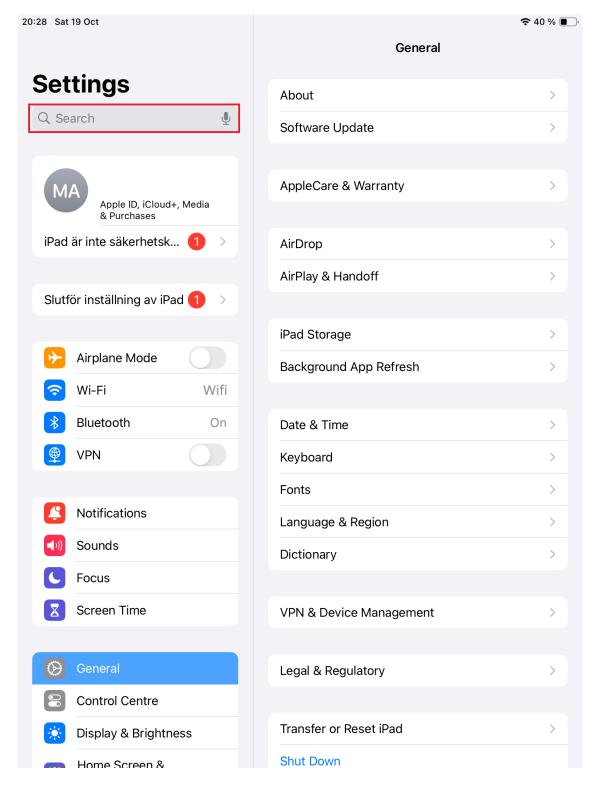

# PART 1: CREATE A VPN CONNECTION

www.hidden24.co.uk

**Step 1:** Find your settings app and locate the search bar.

Step 2: Type "vpn" in the search bar(1). Select "VPN & Device Management"(2), and then tap "VPN" (3).