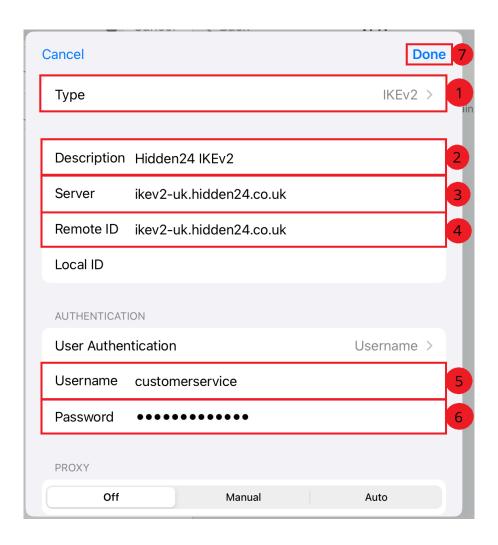

#### Step 4:

- (1) In the field "Type", it should be IKEv2 by default. If not, select it.
- (2) In the field "Description", you give your connection a name. This needs to be unique which means no other connection can't have the same name. We recommend that you name it "Hidden24 IKEv2", but you can give it any name you'd like.
- (3) In the field "Server", enter the server address "ikev2-uk.hidden24.co.uk".
- (4) In the field "Remote ID", enter the server address "ikev2-uk.hidden24.co.uk"
- (5) In the field "Username", enter your username that you chose when creating your account.
- **(6)** In the field "Password", enter your password that you chose when creating your account.
- (7) Finally, you click "Done" in the top right.