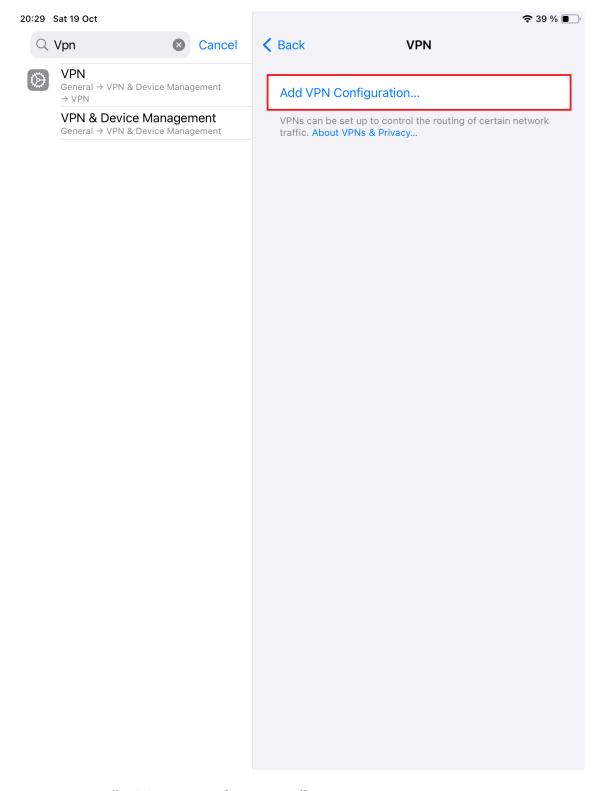

## **IKEV2 INSTALLATION GUIDE IPAD & IPHONE**

This guide will help you to set up the connection to our servers in a few simple steps. You only need to do this once, when you are about to use Hidden24 for the first time.

You'll also receive some instructions on how to connect and disconnect the VPN connection, and some troubleshooting tips if needed.

### **CONTENTS**

| PART 1: CREATE A VPN CONNECTION | 2 |
|---------------------------------|---|
| PART 2: CONNECTING TO HIDDEN24  | 7 |
| Feedback or more help           | 9 |



www.hidden24.co.uk

# PART 1: CREATE A VPN CONNECTION



www.hidden24.co.uk





**Step 1:** Find your settings app and locate the search bar.



Step 2: Type "vpn" in the search bar(1). Select "VPN & Device Management"(2), and then tap "VPN" (3).



Step 3: Tap on "Add VPN Configuration".



#### Step 4:

- (1) In the field "Type", it should be IKEv2 by default. If not, select it.
- (2) In the field "Description", you give your connection a name. This needs to be unique which means no other connection can't have the same name. We recommend that you name it "Hidden24 IKEv2", but you can give it any name you'd like.
- (3) In the field "Server", enter the server address "ikev2-uk.hidden24.co.uk".
- (4) In the field "Remote ID", enter the server address "ikev2-uk.hidden24.co.uk"
- (5) In the field "Username", enter your username that you chose when creating your account.
- **(6)** In the field "Password", enter your password that you chose when creating your account.
- (7) Finally, you click "Done" in the top right.



## PART 2: CONNEC