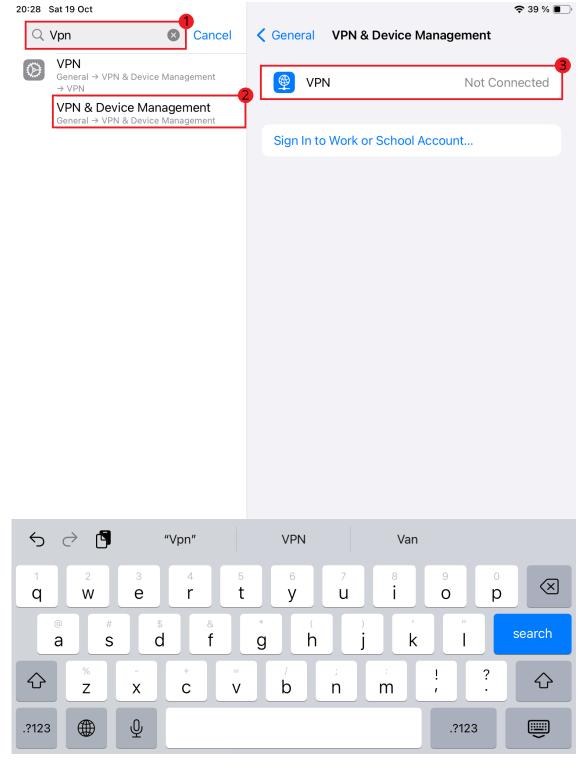

# PART 1: CREATE A VPN CONNECTION

www.hidden24.co.uk

**Step 1:** Find your settings app and locate the search bar.

Step 2: Type "vpn" in the search bar(1). Select "VPN & Device Management"(2), and then tap "VPN" (3).